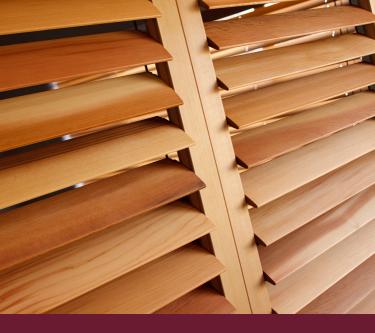

#### Sustainability

High grade European Basswood frames and blades sourced only from FSC certified forests. Basswood is a high-quality timber that doesn't dent or crack easily.

### Quality and Construction

Stile and Blades constructed from Premium Basswood timber. Engineered joins that are mortise and Tenon, glued and screwed for stronger wider panels. Creating stiff lightweight panels that span up to 1100mm wide with unlimited framing options.