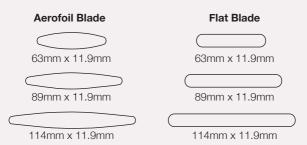

omisable. A solution for every window.

#### Sustainability

High grade European Basswood frames and blades sourced only from FSC certified forests. Basswood is a high-quality timber that doesn't dent or crack easily.

### Quality and Construction

Stile and Blades constructed from Premium Basswood timber. Engineered joins that are mortise and Tenon, glued and screwed for stronger wider panels. Creating stiff lightweight panels that span up to 1100mm wide with unlimited framing options.



#### Finish

Painted after assembly with Valspar 2 Pac paint or hand stained, then clear 2 pac lacquered to give a seamless elegant finish.

A full range of painted and stained colour are available to highlight the natural qualities of basswood timber. Black and other dark colours are also available.