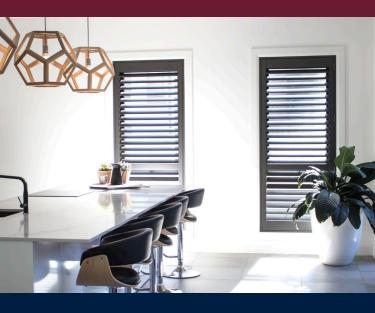

## Versatile and highly customisable. A solution for every window.

#### Finish

Painted after assembly with Valspar 2 Pac paint or hand stained, then clear 2 pac lacquered to give a seamless elegant finish.

A full range of painted and stained colour are available to highlight the natural qualities of basswood timber. Black and other dark colours are also available.