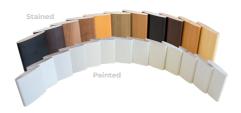

#### Finish

Painted after assembly with Valspar 2 Pac paint or hand stained, then clear 2 pac lacquered to give a seamless elegant finish.

A full range of painted and stained colour are available to highlight the natural qualities of basswood timber. Black and other dark colours are also available.